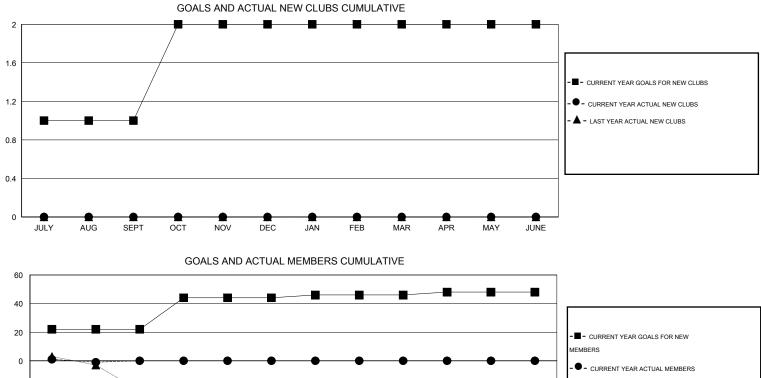

## GMT: THOMAS MATNEY

| LOCATION | ILLINOIS |
|----------|----------|
| LOCATION | ILLINOIS |

| GMT: THOMAS MATNEY |                  | LOCATIO             | LOCATION ILLINOIS          |                             |               |                    |                                  | GMT CA 1                     |                             |
|--------------------|------------------|---------------------|----------------------------|-----------------------------|---------------|--------------------|----------------------------------|------------------------------|-----------------------------|
|                    |                  | Clubs               |                            |                             |               |                    | Members                          |                              |                             |
|                    | RESU             | LTS FOR 2014-2015   |                            |                             |               | RESU               | JLTS FOR 2014-2015               |                              |                             |
| QUARTER            | NEW CLUB<br>GOAL | ACTUAL NEW<br>CLUBS | ACTUAL<br>DROPPED<br>CLUBS | ACTUAL NET<br>GAIN/<br>LOSS | QUARTER       | NEW MEMBER<br>GOAL | ACTUAL TOTAL<br>MEMBERS<br>ADDED | ACTUAL<br>DROPPED<br>MEMBERS | ACTUAL NET<br>GAIN/<br>LOSS |
| JULY/AUG/SEPT      | 1                | 0                   | 0                          | 0                           | JULY/AUG/SEPT | 22                 | 20                               | 21                           | -1                          |
| OCT/NOV/DEC        | 1                | 0                   | 0                          | 0                           | OCT/NOV/DEC   | 22                 | 0                                | 0                            | 0                           |
| JAN/FEB/MAR        | 0                | 0                   | 0                          | 0                           | JAN/FEB/MAR   | 2                  | 0                                | 0                            | 0                           |
| APR/MAY/JUNE       | 0                | 0                   | 0                          | 0                           | APR/MAY/JUNE  | 2                  | 0                                | 0                            | 0                           |