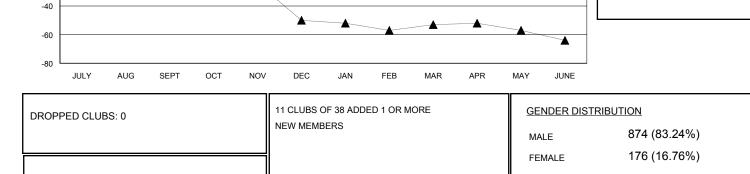

## GMT: THOMAS MATNEY

| LOCATION | ILLINOIS |
|----------|----------|
| LOCATION | ILLINOIS |

| GMT: THOMAS MATNEY |                  | LOCATIO             | LOCATION ILLINOIS          |                             |               |                    |                                  | GMT CA 1                     |                             |
|--------------------|------------------|---------------------|----------------------------|-----------------------------|---------------|--------------------|----------------------------------|------------------------------|-----------------------------|
|                    |                  | Clubs               |                            |                             |               |                    | Members                          |                              |                             |
|                    | RESU             | LTS FOR 2014-2015   |                            |                             |               | RESU               | JLTS FOR 2014-2015               |                              |                             |
| QUARTER            | NEW CLUB<br>GOAL | ACTUAL NEW<br>CLUBS | ACTUAL<br>DROPPED<br>CLUBS | ACTUAL NET<br>GAIN/<br>LOSS | QUARTER       | NEW MEMBER<br>GOAL | ACTUAL TOTAL<br>MEMBERS<br>ADDED | ACTUAL<br>DROPPED<br>MEMBERS | ACTUAL NET<br>GAIN/<br>LOSS |
| JULY/AUG/SEPT      | 1                | 0                   | 0                          | 0                           | JULY/AUG/SEPT | 22                 | 20                               | 21                           | -1                          |
| OCT/NOV/DEC        | 1                | 0                   | 0                          | 0                           | OCT/NOV/DEC   | 22                 | 0                                | 0                            | 0                           |
| JAN/FEB/MAR        | 0                | 0                   | 0                          | 0                           | JAN/FEB/MAR   | 2                  | 0                                | 0                            | 0                           |
| APR/MAY/JUNE       | 0                | 0                   | 0                          | 0                           | APR/MAY/JUNE  | 2                  | 0                                | 0                            | 0                           |

▲ - LAST YEAR ACTUAL MEMBERS

.

| DROPPED MEMBERS            |        |                                          |                         |    |
|----------------------------|--------|------------------------------------------|-------------------------|----|
| DECEASED<br>CLUB CANCELLED | 2<br>0 | CLICK HERE FOR HEALTH<br>ASSESSMENT DATA | FAMILY UNIT MEMBERS 12  | 21 |
| OTHER                      | 19     |                                          | HEAD OF HOUSEHOLD 6     | 50 |
| TOTAL                      | 21     |                                          | NON-HEAD OF HOUSEHOLD 6 | 61 |

-20